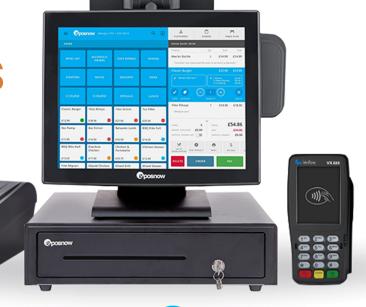

Improve business efficiencies by switching to an Epos solution

We have partnered with epos Now, Europe's most advanced, and fastest-growing, cloud-based point-of-sale vendors, in an exclusive tie-up creating the ultimate, seamless merchant solution.

ePosNow have two fantastic POS solutions to choose from; the POStoGo and the C15, both fully customisable for all your business needs. They include so many useful functions which will help streamline your business. You will have the functionality to create custom table plans, easily allow customers to split bills and even have the ability to select whether a customer is eating in or taking away. In addition, there are various ways to check stock availability, with integrated alerts when levels become low, and the various locations of certain stock items.