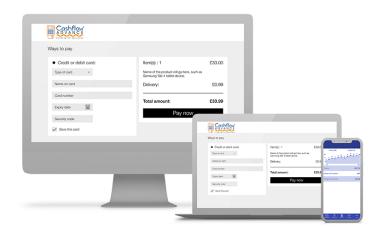

## Virtual Payment Terminal -Take payments on any device!

A virtual terminal is a web-based payment system for processing over-the-phone transactions. It's basically a "virtual card machine" and you don't even need a company website to get one. Set up is quick and easy and you will be taking payments over the phone on any smartphone, tablet or PC in no time! Perfect for call centres or mail order businesses. No technical integration is needed.